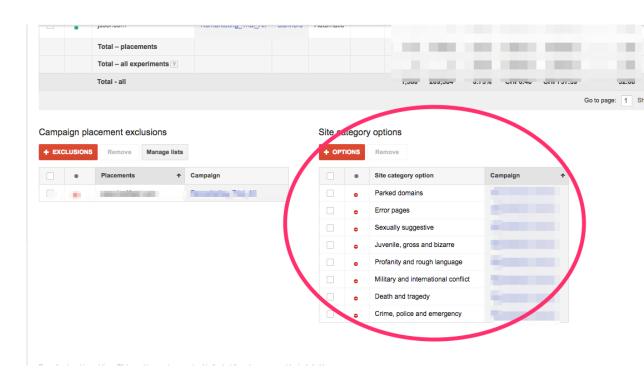

#### Please DON'T...

- Don't use a stand-alone Plesk logo on display ad banners, ALWAYS combine a Plesk logo with your own company logo.
- Never use the Plesk brand on banners/ads which refer to
  - a) Hatred, offensive, violent or pornographic content
  - b) Religious or political content
  - Military and any other kind of international conflicts
  - d) Aesthetically unpleasant content such as death and tragedy
  - e) Abusive or irresponsible promotion of alcohol, tobacco or drugs