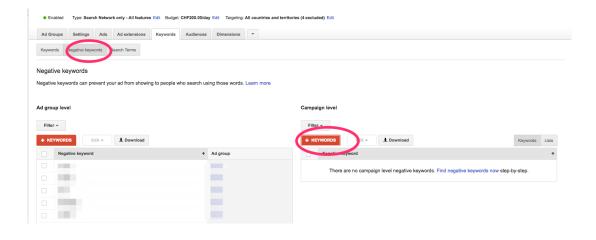

### Negative keywords are an essential piece of any AdWords campaign to help get the right type of traffic, based on the goals of a **Negative Keywords** campaign. They should be carefully set up and revised on a daily basis to avoid overspending on the wrong traffic. • Remember to set up sitelinks and Call outs under ad extensions settings. Try not to duplicate information here. Differentiate Ad extensions callouts from sitelinks to use the available space and present more info about your service. Include remarketing in your campaign Remarketing planning, focusing on bidding on users that left the page without converting.