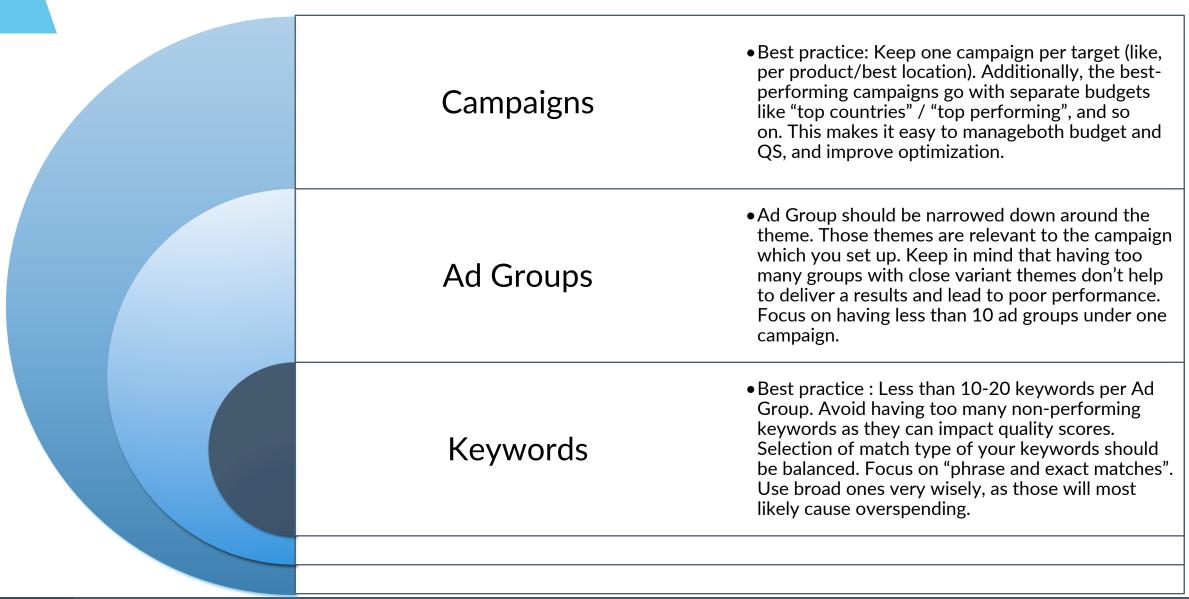

#### Important first steps to complete

Before you get started with your first Plesk Onyx campaign, you need to:

- 1. Define objectives: What are you trying to achieve?
  - a. Awareness?
  - b. Lead generation?
  - c. Sales?
- 2. Who is your target audience?
  - a. Specific GEO?
  - b. Specific audience target (B2B/B2C)?
- 3. Campaign structure: Be sure that you use all features provided by Google like sitelinks, call-to-actions, and so on. Follow the "Account set up best practices" provided by Google. Here you can find a handy <u>video tutorial</u>.
- 4. Optimize your landing page to ensure lead/sales-ready, proper conversions tracking and relevancy to what you offer on search.

Once all steps listed above are completed, you can start verifying the search volume, as well as the keywords that work best for both your objectives and the available budget. The entire exercise will help you to determine which keywords to use in your campaign to ensure good results and a reasonable return on your investment.